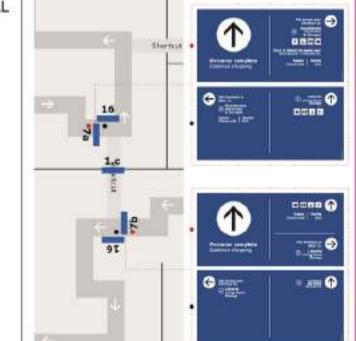

### SHORTCUTS SHOWROOM + MARKET HALL

Format: 120x60cm

The shortput is a service for customers with a specific shopping goe (target shoppers).

Communicate shortcuts using the electronal age, shortcut. This legis emphasises the extentil way with a larger arrow and text, but points towards the shortcut with a strainer arrow.

Place the directional sign, shortvet adjusters to the rises locater sign. That was, the customer can see the distributions of the stretcus, the natural way and their exact location in the stret.

The directorial kigs, shartout is placed rear the abortout, This answes conteness conting from and to the abortout have a clear nice of the sign.

The route locator eign is placed directly opposite the entrance/exit to the shortout, visible to customers carriery from either direction.

The shortest area sign ownin uncates to the outlanter the area where they are about to exten.

78 - 75. Directioned sign, abortcut (front and back) DS. Roote locator sign DC. Shortcut Area Sign

(((10)

**TKEA** COUNTRY GRAPHIC COMMUNICATION

Catania, Ancona, Milano Corsico, Milano Carugate IKEA stores' market hall rebuilding. Plus of this communicaton is the Home furnishing solution link to the IKEA website. Planning.